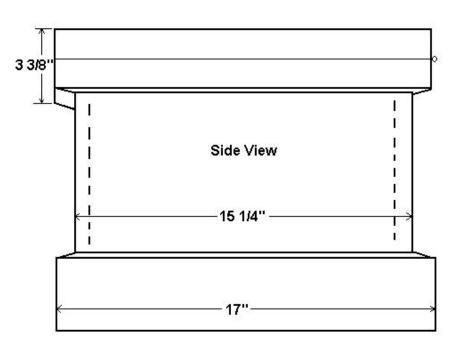

# **Fort Union Footlocker**





## Fort Union Footlocker (Details)

7/8"

## Interior:

Ends butt-joined inside sides

Interior dimensions:

12 ½" deep 28 ¼" long

13 7/8" wide

Molding 45 deg corners.



# <u>Molding:</u>



### Chest Lock:

In center, sunk into sides and lid. Simple hole in front, no escutcheon.



Molding nailed at corners, with 1/2" wooden dowels along sides and ends.

#### **Material:**

<sup>3</sup>/<sub>4</sub>" pine, sides one piece, ends one piece, top three pieces.

Two 2 1/2" butt hinges on lid sunk into molding.

"John Kotwell" stamped inside rear.

Color - base light blue, finish layer charcoal grey