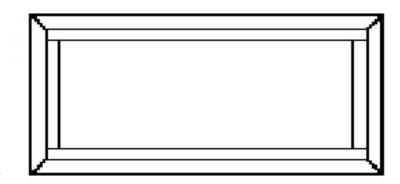

## Interior:

Ends butt-joined inside sides

Interior dimensions:

12 ½" deep 28 ¼" long

13 7/8" wide

Molding 45 deg corners.