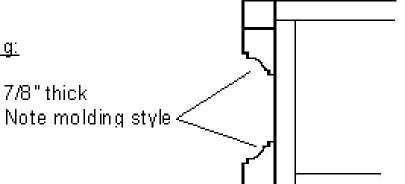

# **Fort Union Footlocker**





## Fort Union Footlocker (Details)

7/8"

## Interior:

Ends butt-joined inside sides

Interior dimensions:

12 ½" deep 28 ¼" long

13 7/8" wide

Molding 45 deg corners.



# <u>Molding:</u>



### Chest Lock:

In center, sunk into sides and lid. Simple hole in front, no escutcheon.



Molding nailed at corners, with 1/2" wooden dowels along sides and ends.

#### **Material:**

<sup>3</sup>/<sub>4</sub>" pine, sides one piece, ends one piece, top three pieces.

Two 2 1/2" butt hinges on lid sunk into molding.

"John Kotwell" stamped inside rear.

Color - base light blue, finish layer charcoal grey