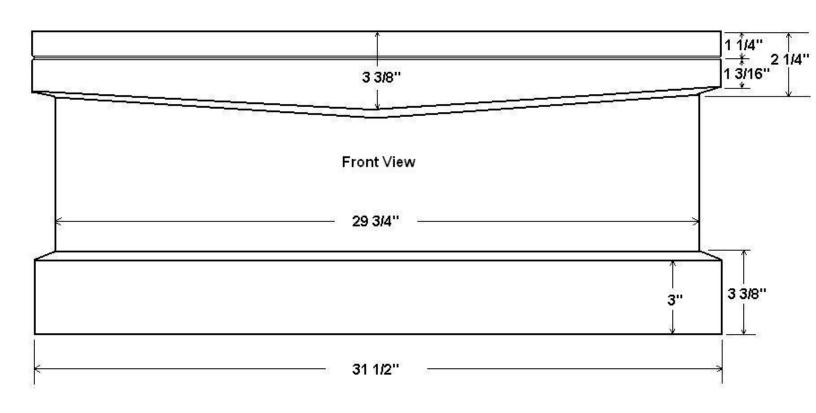

# **Fort Union Footlocker**





## Fort Union Footlocker (Details)

7/8"

## Interior:

Ends butt-joined inside sides

Interior dimensions:

12 ½" deep 28 ¼" long

13 7/8" wide

Molding 45 deg corners.



# <u>Molding:</u>



### Chest Lock:

In center, sunk into sides and lid. Simple hole in front, no escutcheon.



Molding nailed at corners, with 1/2" wooden dowels along sides and ends.

#### **Material:**

<sup>3</sup>/<sub>4</sub>" pine, sides one piece, ends one piece, top three pieces.

Two 2 1/2" butt hinges on lid sunk into molding.

"John Kotwell" stamped inside rear.

Color - base light blue, finish layer charcoal grey