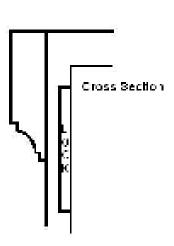

# **Fort Union Footlocker**





## Fort Union Footlocker (Details)

7/8"

## Interior:

Ends butt-joined inside sides

Interior dimensions:

12 ½" deep 28 ¼" long

13 7/8" wide

Molding 45 deg corners.



# <u>Molding:</u>



### Chest Lock:

In center, sunk into sides and lid. Simple hole in front, no escutcheon.



Molding nailed at corners, with 1/2" wooden dowels along sides and ends.

#### **Material:**

<sup>3</sup>/<sub>4</sub>" pine, sides one piece, ends one piece, top three pieces.

Two 2 1/2" butt hinges on lid sunk into molding.

"John Kotwell" stamped inside rear.

Color - base light blue, finish layer charcoal grey